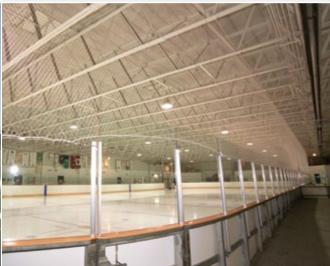

### ARENA BLEACHERS

At **Sport Systems**, we provide the solution to any arena seating application. Our bleachers feature welded steel framework that is hot-dip galvanized after fabrication. Corrosion is no longer an issue in a damp arena environment.

These rugged units are decked with rigid aluminum extrusions providing a long lasting installation. Bleachers are typically designed as a closed desk system, preventing trash & debris from falling beneath the seating structure. This design allows for rapid clean up following any event.

All systems are compliant with the National Building Code (NBC) and come with numerous options including custom row spacing, custom rise and seating finishes.

**Sport Systems** specializes in maximizing an arena's seating capacity & sightlines while working around obstructions such as pre-eng columns, rink boards, penalty boxes and access gates. Please enquire about custom made accessible seating viewing platforms for your arena.