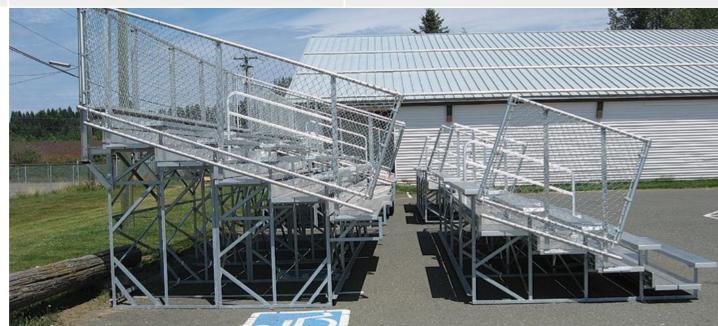

### **ANGLE FRAME BLEACHERS**

Sport Systems designs, manufactures & offers coast to coast installation services for standard & custom outdoor bleacher systems. With thousands of seats installed nationwide, our in-house engineering department excels at helping customers maximize their seating capacity given specific site constraints. Products are designed according to provincial and national building code (NBC) standards.

Outdoor bleachers are typically manufactured using steel angle understructures, which are hot-dipped galvanized to ASTM standards after fabrication. **Sport Systems** is certified by the CWB (Canadian Welding Bureau) to 47.1 (steel) and 47.2 (aluminum) welding standards. Conventional units are available in 3, 4, 5 and 10-tier arrangements & custom units are available with closed decking, elevated platforms and accessibility ramps.

While not exhibiting the clear span characteristic of its beam-style counterpart, angle frame bleachers feature continuous framework members spaced every 5' to 6' and can be installed on compacted granular surfaces and concrete slabs. These units are a great way to deliver seating when projects are budget-focused and seating is limited to 15 rows and under.