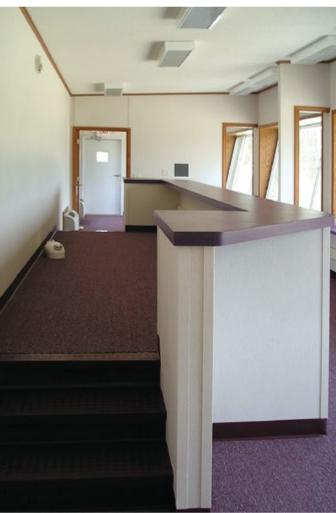

#### PRESS BOXES

**Sport Systems** is proud to offer clients consultation and budget assistance concerning press box & suite design and installation. All press boxes are built to NBC and CSA specifications and are offered with a variety of unique features including: roof top access & viewing, custom interior and exterior finishes, countertops, raceways, sloping front facades and covered access landings.

Press box understructures are designed as an integral part to any beam-style grandstand and can also be manufactured as a standalone unit for any angle frame bleacher systems.

Standalone press boxes and custom structures are ideal for sport field sites that have smaller bleacher configurations and adequate space for placement. These structures are designed to provide an elevated press box with stair case access from the ground level, separate from any bleacher seating. Features can include clear span, hot-dipped galvanized or custom powder-coated under structure designs to allow for concessions and barrier free travel under the press box. Other features include catwalk platforms and custom stair case configurations. All designs conform to the National Building Codes and local building code requirements.