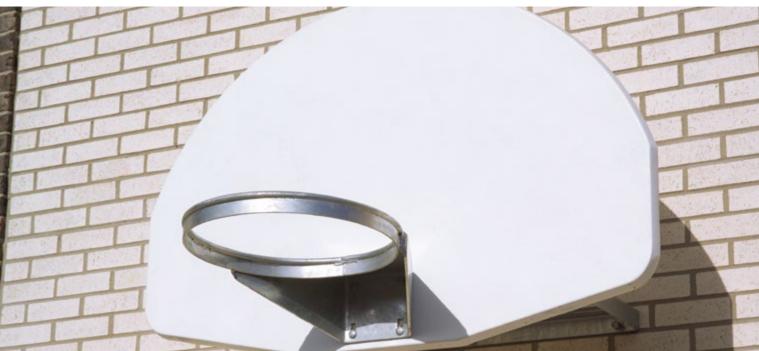

### OUTDOOR: INSTITUTIONAL WALL MOUNTED BASKETBALL SYSTEM

This durable system allows for basketball play where space is limited. Standard features include a heavy duty, galvanized steel wall mount structure and our cast aluminum backboard. For all outdoor models, choose one of the following goal options: 240SG double goal with mesh, big ugly galvanized goal (BUGG) or 5500 breakaway goal with mesh.

Shown With 240SG Goal

Shown With BUGG Goal