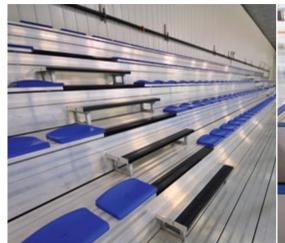

### ARENA BLEACHERS

At **Sport Systems**, we provide the solution to any arena seating application. Our bleachers feature welded steel framework that is hot-dip galvanized after fabrication. Corrosion is no longer an issue in a damp arena environment.

These rugged units are decked with rigid aluminum extrusions providing a long lasting installation. Bleachers are typically designed as a closed desk system, preventing trash & debris from falling beneath the seating structure. This design allows for rapid clean up following any event.

All systems are compliant with the National Building Code (NBC) and come with numerous options including custom row spacing, custom rise and seating finishes.

**Sport Systems** specializes in maximizing an arena's seating capacity & sightlines while working around obstructions such as pre-eng columns, rink boards, penalty boxes and access gates. Please enquire about custom made accessible seating viewing platforms for your arena.