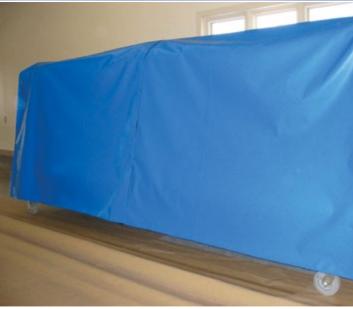

### **GYM FLOOR COVERS**

Our vinyl gym floor covers are available in weights of 22 oz/sq. yd. and 30 oz/sq. yd. As with most of our products, customization is always an option for each and every unique design and situation. Our model 55-22 Defender Series features 22 oz/sq. yd. vinyl coated polyester reinforced fabric. This cover is perfect in situations where occasional floor protection is needed from moderate foot traffic, table and chair use. The Defender Series is suited best for those who plan to use the cover up to 15 times in a calendar year and features a reversible royal blue and grey colour.

Model 55-30 is our Champion Series ultra heavy-duty cover. This system features 30 oz/sq. yd. vinyl coated polyester reinforced fabric, offering the very best in overall protection. It is ideal for facilities where the gym doubles as a sporting and event venue where foot traffic, table and chair use is heavy. The Champion Series vinyl covers are rated for use 15 or more times per calendar year, are available in reversible royal blue and beige, and come with an 8-year limited warranty.