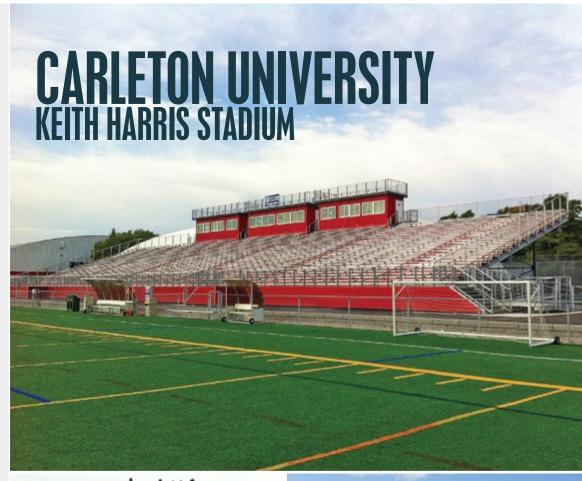

### CASE STUDY HELPING CARLETON UNIVERSITY BRING BACK RAVEN'S FOOTBALL IN STYLE

### ■ DESIGN, FABRICATE & INSTALL GRANDSTAND

#### Revitalize a neglected stadium—fast

After a 15-year hiatus, Carleton University revived its football program with the help of the Old Crows—a group of Carleton football alumni and community supporters. The cornerstone of the revitalization was the upgrade of the team's neglected field and stadium. Sport Systems designed and built a new I-Beam grandstand with seating for 3000+ fans, complete with press boxes for media and coaching staff.

Carleton University, Keith Harris Stadium, Ottawa, ON

University of Ottawa, Gee-Gee's Field, Ottawa, ON