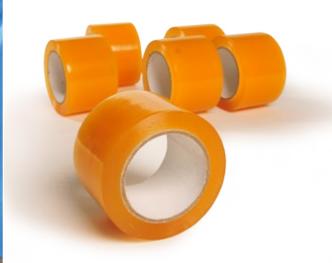

### **■ SEAM TAPE**

Our seam tape offers full protection, preventing chair & table legs from catching at the fabric edges. Users often deploy seam tape in high traffic areas for patron safety and during events that will see refreshments being served. Seam tape acts as a barrier preventing any liquid from spilling onto the floor. This tape goes down easy and will not leave any adhesive residue on the floor cover. Tape is 3" wide to ensure full coverage of the seams.