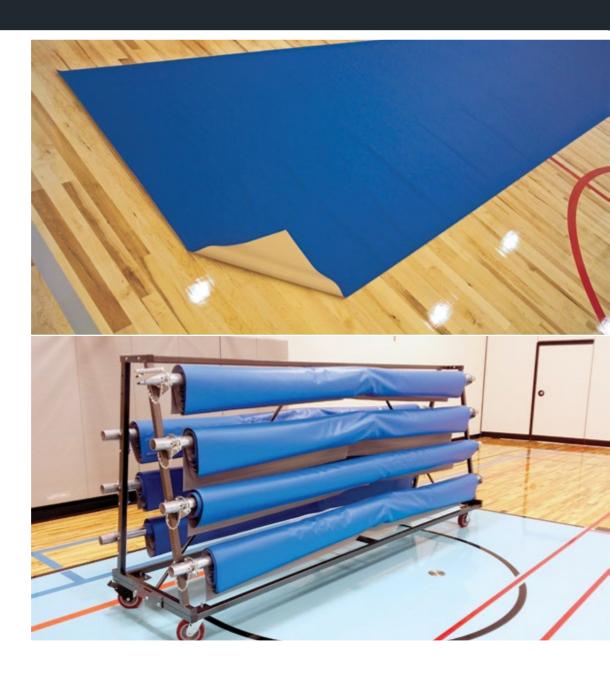

### **GYM FLOOR COVERS**

Our vinyl gym floor covers are available in weights of 22 oz/sq. yd. and 30 oz/sq. yd. As with most of our products, customization is always an option for each and every unique design and situation. Our model 55-22 Defender Series features 22 oz/sq. yd. vinyl coated polyester reinforced fabric. This cover is perfect in situations where occasional floor protection is needed from moderate foot traffic, table and chair use. The Defender Series is suited best for those who plan to use the cover up to 15 times in a calendar year and features a reversible royal blue and grey colour.

Model 55-30 is our Champion Series ultra heavy-duty cover. This system features 30 oz/sq. yd. vinyl coated polyester reinforced fabric, offering the very best in overall protection. It is ideal for facilities where the gym doubles as a sporting and event venue where foot traffic, table and chair use is heavy. The Champion Series vinyl covers are rated for use 15 or more times per calendar year, are available in reversible royal blue and beige, and come with an 8-year limited warranty.

### STORAGE RACK

The most efficient way to deploy and store your gym floor cover is by using our heavy-duty rack system. These rack systems allow you to store up to 10,000 sq.ft. of material in a 12' x 3.5' footprint. Folding a gym floor cover for storage purposes will lead to the formation of creases, eventually preventing the cover from laying flat. Our storage racks unique rolling design is the ideal way to keep your investment in excellent condition. Each rack includes non-marring castors and two manual hand winders.