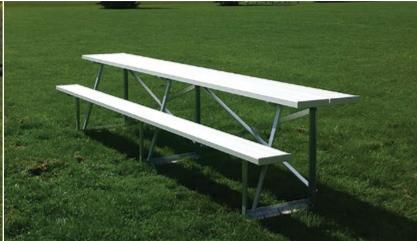

### PLAYERS BENCHES

Sport Systems handles a variety of sports benches to compliment your facility. Permanent benches (embedded in concrete and surface mount) are ideal for baseball dugouts, soccer pitches and football fields. Portable benches are ideal for indoor applications. These units are supplied with footpads to eliminate any prospective damage to your floor. All models are available with or without backrests. Custom designs are available upon request. Standard features include tubular galvanized steel legs for permanent benches and aluminum angle struts for portable models. All units feature anodized aluminum seat planks & backrests.

You Tube See how they work! Youtube.com/SportSystemsInc

**CLICK OR CALL** to learn more about our Outdoor Seating solutions

www.ssci.us

BL-PB-BR Portable Players Bench With Backrest

BL-IGB Permanent In-Ground Players Bench Without Backrest