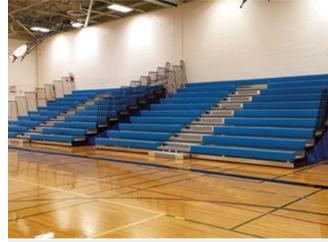

### 2400 SERIES TELESCOPIC BLEACHERS

Multi-functional facilities need rapid change over from practice court configurations to game-day main court configurations complete with spectator seating. Benefit from the best of both worlds with our telescopic bleachers. When not in use, these systems retract into a compact storage position and when required, Sport Systems can ensure optimum seating capacities for your game day applications.

Sport Systems' telescopic bleachers feature a number of industry leading features which other manufacturers don't offer including but not limited to:

- Full tubular leg construction vs. formed C-channel construction
- · Angle iron bracing vs. bent sheet metal bracing
- Panel-lam (HDPE) composite decking vs. painted plywood decking
- Custom rise design capability vs. standard rise only

These characteristics ensure that your telescopic system will stand up to the most rigorous institutional use and offer years of reliable operation.

Bleachers are available with: manual or Posi-Drive Electrical operation, bench seating and individual chairs and a number of other accessories such as hand rails, end curtains and more. These systems are designed according to NBC requirements.