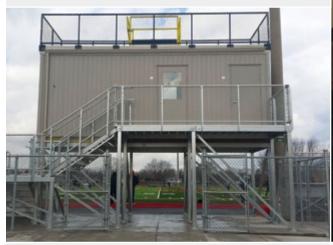

#### PRESS BOXES

**Sport Systems** is proud to offer clients consultation and budget assistance concerning press box & suite design and installation. All press boxes are built to NBC and CSA specifications and are offered with a variety of unique features including: roof top access & viewing, custom interior and exterior finishes, countertops, raceways, sloping front facades and covered access landings.

Press box understructures are designed as an integral part to any beam-style grandstand and can also be manufactured as a standalone unit for any angle frame bleacher systems.

Standalone press boxes and custom structures are ideal for sport field sites that have smaller bleacher configurations and adequate space for placement. These structures are designed to provide an elevated press box with stair case access from the ground level, separate from any bleacher seating. Features can include clear span, hot-dipped galvanized or custom powder-coated under structure designs to allow for concessions and barrier free travel under the press box. Other features include catwalk platforms and custom stair case configurations. All designs conform to the National Building Codes and local building code requirements.

Roof Top Access Hatch with Interior Ships Ladder

Cardinal Newman CHS, Hamilton, ON

Custom Interior Press Box Design With Elevated Viewing

Spotter or Video Stand

Timer Table