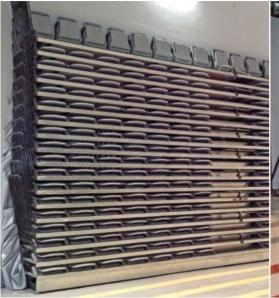

### 2400 SERIES TELESCOPIC BLEACHERS

Multi-functional facilities need rapid change over from practice court configurations to game-day main court configurations complete with spectator seating. Benefit from the best of both worlds with our telescopic bleachers. When not in use, these systems retract into a compact storage position and when required, Sport Systems can ensure optimum seating capacities for your game day applications.

Sport Systems' telescopic bleachers feature a number of industry leading features which other manufacturers don't offer including but not limited to:

- Full tubular leg construction vs. formed C-channel construction
- · Angle iron bracing vs. bent sheet metal bracing
- Panel-lam (HDPE) composite decking vs. painted plywood decking
- Custom rise design capability vs. standard rise only

These characteristics ensure that your telescopic system will stand up to the most rigorous institutional use and offer years of reliable operation.

Bleachers are available with: manual or Posi-Drive Electrical operation, bench seating and individual chairs and a number of other accessories such as hand rails, end curtains and more. These systems are designed according to NBC requirements.