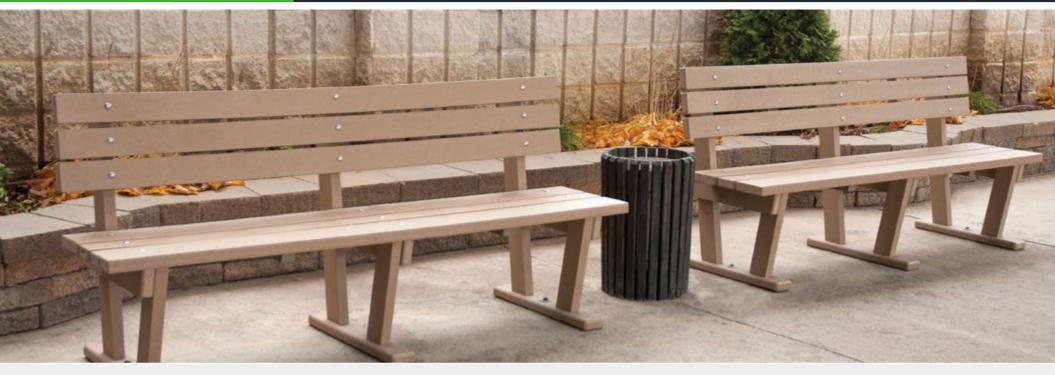

### PLASTIC BENCHES

Crafted from high-quality recycled plastic and equipped with stainless steel hardware, these plastic benches are versatile enough to be used in many different settings. These sturdy and reliable benches can be found in locker rooms, pools, gymnasiums, parks and arenas. They can be anchored, but often it is not necessary due to their weight and sturdy construction.

Wall mounted benches are also available for locker rooms and other applications and can be custom mitred and cut for inside and outside corners.

Portable benches are available with and without backrests and a number of standard lengths. The bench tops feature a standard seat width of 10-7/8" but are also available in a wider option of 15-1/2".