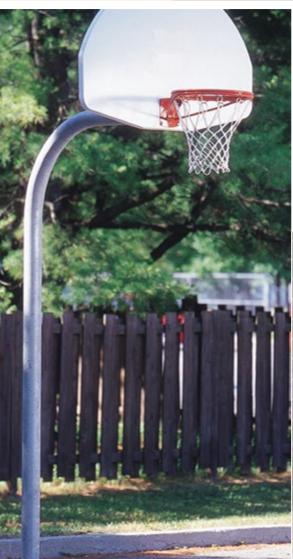

### OUTDOOR: INSTITUTIONAL IN-GROUND BASKETBALL SYSTEM

The most rugged & recognizable basketball system in the outdoor sports market. Our superior system features a 4 ½" O.D. galvanized pole with a 48" gooseneck galvanized to ASTM standards, a cast aluminum backboard & a variety of goal choices. This system is most popular with Parks & Recreation departments, schools, & community playgrounds. If you need an indestructible & maintenance-free outdoor basketball system, ask for the original goose.