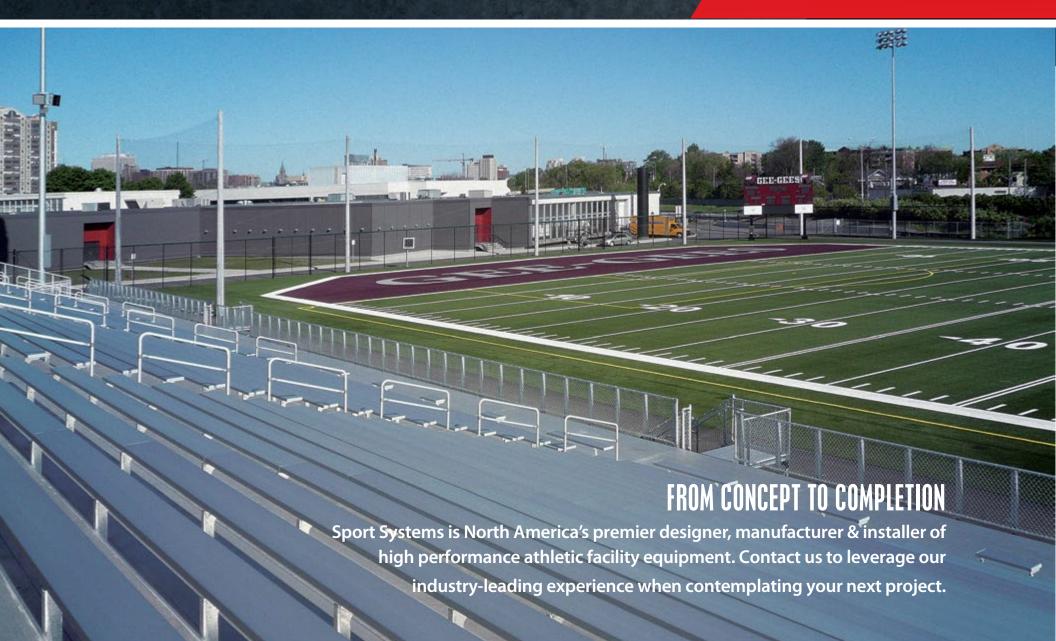

### CASE STUDY HELPING CARLETON UNIVERSITY BRING BACK RAVEN'S FOOTBALL IN STYLE

### ■ DESIGN, FABRICATE & INSTALL GRANDSTAND

#### Revitalize a neglected stadium—fast

After a 15-year hiatus, Carleton University revived its football program with the help of the Old Crows—a group of Carleton football alumni and community supporters. The cornerstone of the revitalization was the upgrade of the team's neglected field and stadium. Sport Systems designed and built a new I-Beam grandstand with seating for 3000+ fans, complete with press boxes for media and coaching staff.

Carleton University, Keith Harris Stadium, Ottawa, ON

University of Ottawa, Gee-Gee's Field, Ottawa, ON