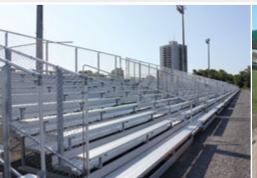

### ARENA BLEACHERS

At **Sport Systems**, we provide the solution to any arena seating application. Our bleachers feature welded steel framework that is hot-dip galvanized after fabrication. Corrosion is no longer an issue in a damp arena environment.

These rugged units are decked with rigid aluminum extrusions providing a long lasting installation. Bleachers are typically designed as a closed desk system, preventing trash & debris from falling beneath the seating structure. This design allows for rapid clean up following any event.

All systems are compliant with the National Building Code (NBC) and come with numerous options including custom row spacing, custom rise and seating finishes.

**Sport Systems** specializes in maximizing an arena's seating capacity & sightlines while working around obstructions such as pre-eng columns, rink boards, penalty boxes and access gates. Please enquire about custom made accessible seating viewing platforms for your arena.