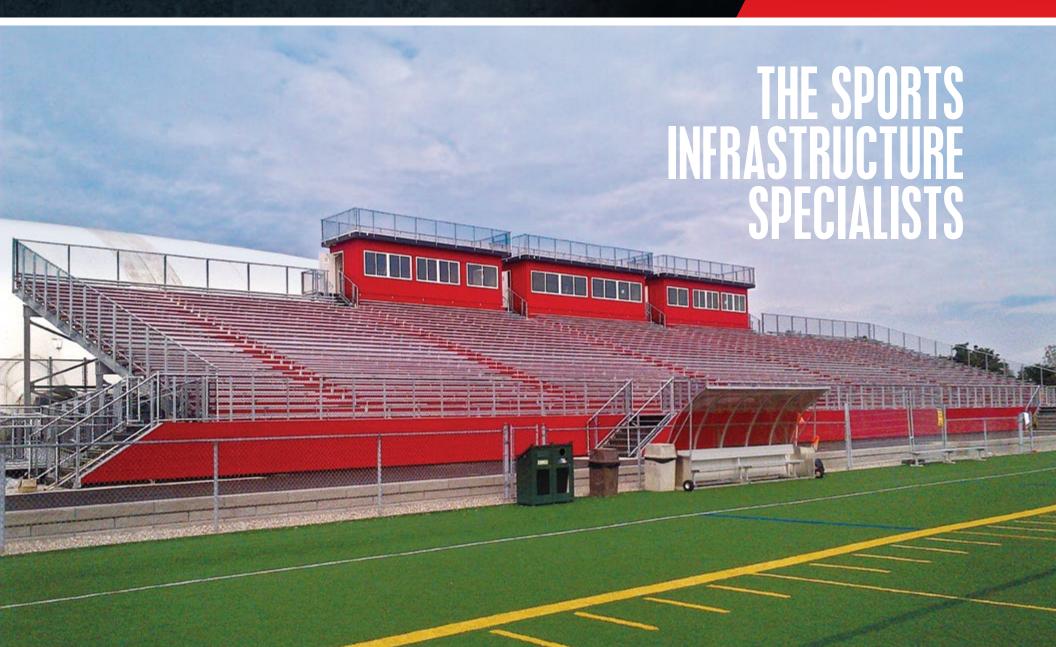

### CASE STUDY HELPING CARLETON UNIVERSITY BRING BACK RAVEN'S FOOTBALL IN STYLE

### ■ DESIGN, FABRICATE & INSTALL GRANDSTAND

#### Revitalize a neglected stadium—fast

After a 15-year hiatus, Carleton University revived its football program with the help of the Old Crows—a group of Carleton football alumni and community supporters. The cornerstone of the revitalization was the upgrade of the team's neglected field and stadium. Sport Systems designed and built a new I-Beam grandstand with seating for 3000+ fans, complete with press boxes for media and coaching staff.

We are extremely proud to have partnered with Carleton University and the Old Crows Alumni, and play a key role in bringing Raven's Football back to Keith Harris Stadium! – GO RAVENS!