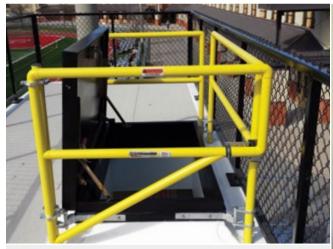

#### PRESS BOXES

**Sport Systems** is proud to offer clients consultation and budget assistance concerning press box & suite design and installation. All press boxes are built to NBC and CSA specifications and are offered with a variety of unique features including: roof top access & viewing, custom interior and exterior finishes, countertops, raceways, sloping front facades and covered access landings.

Press box understructures are designed as an integral part to any beam-style grandstand and can also be manufactured as a standalone unit for any angle frame bleacher systems.

Standalone press boxes and custom structures are ideal for sport field sites that have smaller bleacher configurations and adequate space for placement. These structures are designed to provide an elevated press box with stair case access from the ground level, separate from any bleacher seating. Features can include clear span, hot-dipped galvanized or custom powder-coated under structure designs to allow for concessions and barrier free travel under the press box. Other features include catwalk platforms and custom stair case configurations. All designs conform to the National Building Codes and local building code requirements.

Roof Top Access Hatch with Interior Ships Ladder

Cardinal Newman CHS, Hamilton, ON

Custom Interior Press Box Design With Elevated Viewing

Spotter or Video Stand

Timer Table