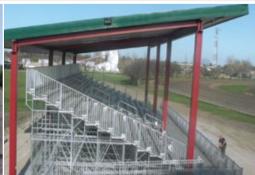

### **ANGLE FRAME BLEACHERS**

Sport Systems designs, manufactures & offers coast to coast installation services for standard & custom outdoor bleacher systems. With thousands of seats installed nationwide, our in-house engineering department excels at helping customers maximize their seating capacity given specific site constraints. Products are designed according to provincial and national building code (NBC) standards.

Outdoor bleachers are typically manufactured using steel angle understructures, which are hot-dipped galvanized to ASTM standards after fabrication. **Sport Systems** is certified by the CWB (Canadian Welding Bureau) to 47.1 (steel) and 47.2 (aluminum) welding standards. Conventional units are available in 3, 4, 5 and 10-tier arrangements & custom units are available with closed decking, elevated platforms and accessibility ramps.

While not exhibiting the clear span characteristic of its beam-style counterpart, angle frame bleachers feature continuous framework members spaced every 5' to 6' and can be installed on compacted granular surfaces and concrete slabs. These units are a great way to deliver seating when projects are budget-focused and seating is limited to 15 rows and under.