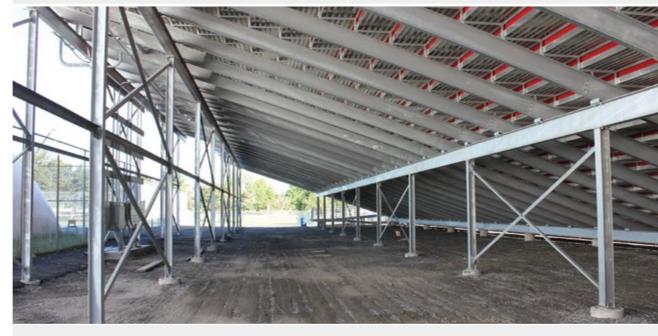

#### I-BEAM GRANDSTANDS

**Sport Systems**' permanent beam design is your first choice when seeking to create usable space beneath the stand. Large scale facilities have come to realize that our clear span structure allows the inclusion of amenities such as restrooms, concessions, storage and access beneath the stand. Beam stand understructures can be offered in hot-dipped galvanized or powder-coated steel construction. These systems are available with a variety of aluminum decking options to meet the facility designers' budget and performance requirements including, semiclosed deck, closed deck, channel interlock design (the ultimate in deflection resistance) and trough design which directs water to key downspout locations beneath the system.

Press box understructures are designed as an integral part to any beam-style grandstand and can also be manufactured as a standalone unit for any angle frame bleacher systems.

Standalone press boxes and custom structures are ideal for sport field sites that have smaller bleacher configurations and adequate space for placement. These structures are designed to provide an elevated press box with stair case access from the ground level, separate from any bleacher seating. Features can include clear span, hot-dipped galvanized or custom powder-coated under structure designs to allow for concessions and barrier free travel under the press box. Other features include catwalk platforms and custom stair case configurations. All designs conform to the National Building Codes and local building code requirements.