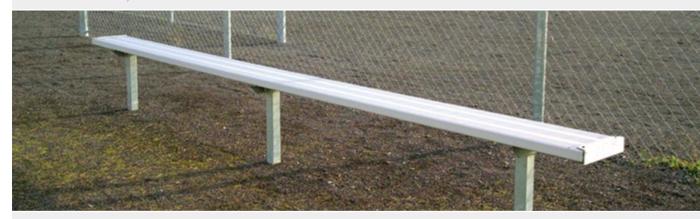

### PLAYERS BENCHES

Sport Systems handles a variety of sports benches to compliment your facility. Permanent benches (embedded in concrete and surface mount) are ideal for baseball dugouts, soccer pitches and football fields. Portable benches are ideal for indoor applications. These units are supplied with footpads to eliminate any prospective damage to your floor. All models are available with or without backrests. Custom designs are available upon request. Standard features include tubular galvanized steel legs for permanent benches and aluminum angle struts for portable models. All units feature anodized aluminum seat planks & backrests.

You Tube See how they work! Youtube.com/SportSystemsInc

**CLICK OR CALL** to learn more about our Outdoor Seating solutions

www.ssci.us

BL-PB-BR Portable Players Bench With Backrest

BL-IGB Permanent In-Ground Players Bench Without Backrest