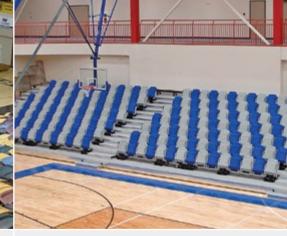

### ARENA BLEACHERS

At **Sport Systems**, we provide the solution to any arena seating application. Our bleachers feature welded steel framework that is hot-dip galvanized after fabrication. Corrosion is no longer an issue in a damp arena environment.

These rugged units are decked with rigid aluminum extrusions providing a long lasting installation. Bleachers are typically designed as a closed desk system, preventing trash & debris from falling beneath the seating structure. This design allows for rapid clean up following any event.

All systems are compliant with the National Building Code (NBC) and come with numerous options including custom row spacing, custom rise and seating finishes.

**Sport Systems** specializes in maximizing an arena's seating capacity & sightlines while working around obstructions such as pre-eng columns, rink boards, penalty boxes and access gates. Please enquire about custom made accessible seating viewing platforms for your arena.