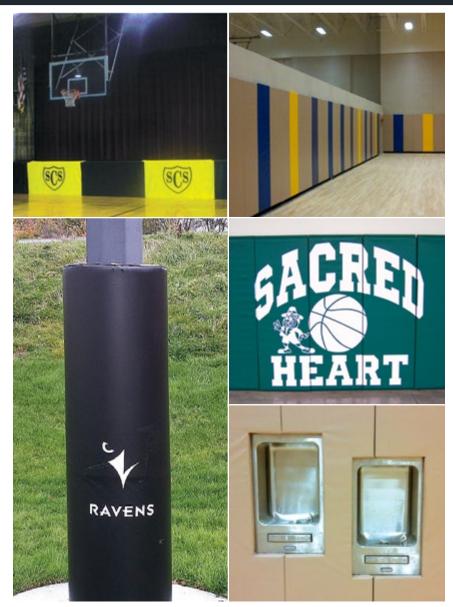

### POST. COLUMN & BEAM **PADDING**

Sport Systems offers padding for posts, poles, columns, I-beams & more. We can construct these pads round, square, hexagonal, 3-sided or as a flange style. Each pad is custom-made to the client's requirements. Standard materials include a 2" high-density impact resistant foam and a heavy duty vinyl cover. Available in yellow, forest green, gray, beige, black, royal blue, navy blue, burgundy & red. If you can build it, we can pad it.

### PERMANENT WALL PADDING

Our clients use permanent wall pads in their gymnasiums and around their outdoor sports fields. Our permanent wall padding series is designed to be permanently mounted. Standard features: 2'W x 6'H with 2" thick high-density foam, heavy-duty vinyl cover available in 9 standard colors, with a leather emboss finish. Our padding is treated with U.V. pigments for prolonged exposure, is mildew and rot resistant and can easily be cleaned with mild soap & water. Vinyl covers are fire rated.

You can use our permanent wall padding to compliment your facility with team colors or logos to really show off your pride!

### **CUSTOM CUTOUTS**

All permanent wall padding is fully customizable in terms of panel size and can be supplied with cutouts for light switches, electrical outlets, fire alarms and thermostats.

**You** Tube See our full line of padding on Youtube! Youtube.com/SportSystemsInc