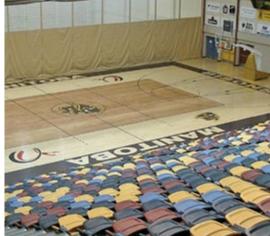

### 2400 SERIES TELESCOPIC BLEACHERS

Multi-functional facilities need rapid change over from practice court configurations to game-day main court configurations complete with spectator seating. Benefit from the best of both worlds with our telescopic bleachers. When not in use, these systems retract into a compact storage position and when required, Sport Systems can ensure optimum seating capacities for your game day applications.

Sport Systems' telescopic bleachers feature a number of industry leading features which other manufacturers don't offer including but not limited to:

- Full tubular leg construction vs. formed C-channel construction
- · Angle iron bracing vs. bent sheet metal bracing
- Panel-lam (HDPE) composite decking vs. painted plywood decking
- Custom rise design capability vs. standard rise only

These characteristics ensure that your telescopic system will stand up to the most rigorous institutional use and offer years of reliable operation.

Bleachers are available with: manual or Posi-Drive Electrical operation, bench seating and individual chairs and a number of other accessories such as hand rails, end curtains and more. These systems are designed according to NBC requirements.