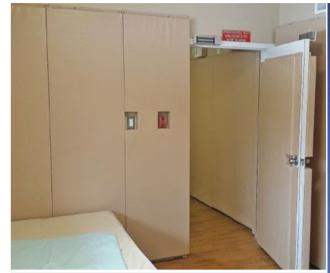

### DE-ESCALATION/SECLUSION ROOM PADDING

Quiet rooms, also known as calming rooms, de-escalation rooms, or seclusion rooms, are used to create an environment completely removed from outside distractions, facilitating extreme relaxation and/or contemplation within a safe environment. These rooms are typically equipped with floor and wall padding and can also involve impact-absorbing floor tiles and other safety features. We also design custom padding for sensory rooms, which in some cases involve more complex design features, such as softplay equipment, interactive programming, lighting, audio, etc.

Standard pad features include: 7/16" O.S.B. backing, 2" thick high-density foam with low smoke polychloroprene latex compound, heavy-duty 14 oz. or 18 oz. vinyl cover and custom made pad sizes for a clean fit in each room.

\* For applications in Quiet Rooms, Sport Systems uses padding that meets NBC requirements for interior finishes requiring a pass of the CAN/ULC-S102 of the padding as AN ASSEMBLY. Most vendors have fire-rated vinyl, but their entire pad as an assembly might not pass this test. Make sure to enquire about this important distinction when purchasing custom padding for Quiet Rooms.

Each facility has different requirements, layouts and room designs. Our in-house design team can accommodate any request with our extensive experience and flexibility with custom padding applications.

Please contact a member of our sales team for a quick consultation on how we can turn any room into a quiet room with our innovative padding solutions.

Christian Horizons, North Bay, ON

**CLICK OR CALL** to learn more about our Wall Padding products