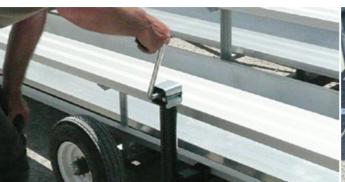

### TOWABLE BLEACHERS

Sport Systems boasts a range of transportable bleacher units which can be hitched to maintenance vehicles for easy relocation within the grounds of your facilities. Standard permanent angle frame bleachers may also be retrofitted with tow kits when the need arises. Contact us today to discuss how these versatile, portable bleacher systems can be incorporated into your seating plan.