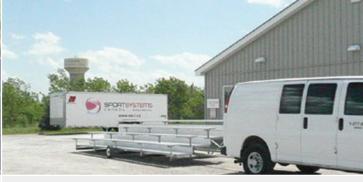

### TOWABLE BLEACHERS

Sport Systems boasts a range of transportable bleacher units which can be hitched to maintenance vehicles for easy relocation within the grounds of your facilities. Standard permanent angle frame bleachers may also be retrofitted with tow kits when the need arises. Contact us today to discuss how these versatile, portable bleacher systems can be incorporated into your seating plan.