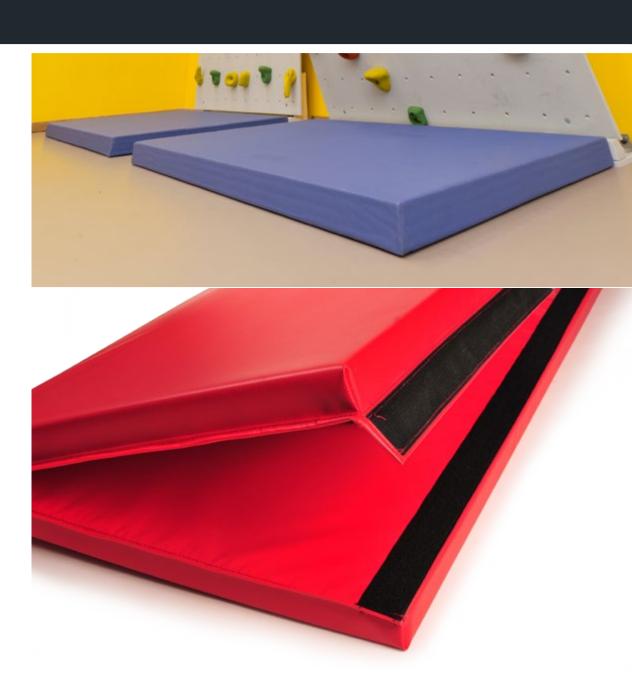

### **FOLDING MATS**

Sport Systems handles a wide array of folding mats for schools, daycares, gymnastics, martial arts and tactical training programs. Standard colours include blue, yellow, black, green, beige & red. These mats are covered with heavy-duty, easy to clean, anti-fungal vinyl & feature sewn-in Velcro fasteners. Sizes range from 4' x 4' to 6' x 12'. Speak to your product specialist about specifying the foam filler compound that's right for your application. Custom sizes available upon request.