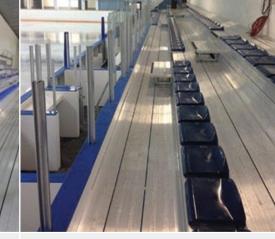

### ARENA BLEACHERS

At **Sport Systems**, we provide the solution to any arena seating application. Our bleachers feature welded steel framework that is hot-dip galvanized after fabrication. Corrosion is no longer an issue in a damp arena environment.

These rugged units are decked with rigid aluminum extrusions providing a long lasting installation. Bleachers are typically designed as a closed desk system, preventing trash & debris from falling beneath the seating structure. This design allows for rapid clean up following any event.

All systems are compliant with the National Building Code (NBC) and come with numerous options including custom row spacing, custom rise and seating finishes.

**Sport Systems** specializes in maximizing an arena's seating capacity & sightlines while working around obstructions such as pre-eng columns, rink boards, penalty boxes and access gates. Please enquire about custom made accessible seating viewing platforms for your arena.