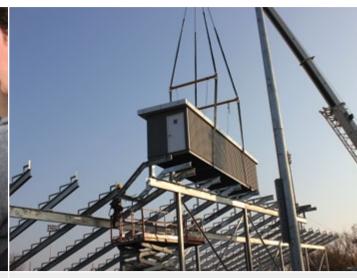

#### PRESS BOXES

**Sport Systems** is proud to offer clients consultation and budget assistance concerning press box & suite design and installation. All press boxes are built to NBC and CSA specifications and are offered with a variety of unique features including: roof top access & viewing, custom interior and exterior finishes, countertops, raceways, sloping front facades and covered access landings.

Press box understructures are designed as an integral part to any beam-style grandstand and can also be manufactured as a standalone unit for any angle frame bleacher systems.

Standalone press boxes and custom structures are ideal for sport field sites that have smaller bleacher configurations and adequate space for placement. These structures are designed to provide an elevated press box with stair case access from the ground level, separate from any bleacher seating. Features can include clear span, hot-dipped galvanized or custom powder-coated under structure designs to allow for concessions and barrier free travel under the press box. Other features include catwalk platforms and custom stair case configurations. All designs conform to the National Building Codes and local building code requirements.