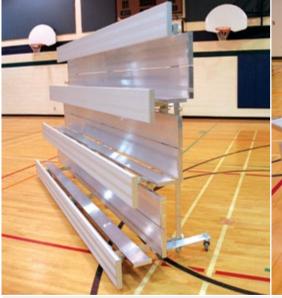

### TIP & ROLL BLEACHERS

Our Tip & Roll bleachers are perfect for indoor auxiliary seating requirements. These lightweight aluminum units easily tip up on their non-marring swivel casters for effortless transport while caster brakes prevent the unit from moving when in storage. All standard models fit through a standard 30" wide x 7' high door frame, maximizing transportation & storage flexibility.

Our exclusive outrigger adds safety & stability to the units & is standard on all 4-row units. All Tip & Roll bleachers feature anodized aluminum seat boards, mill finish double-wide aluminum floorboards and riser planks. These systems include non-marring rubber foot pads which protect your hardwood floor when the unit is in place.

These standard systems are available in 2, 3 and 4-row versions. Please consult our website to preview length and seating capacity charts.

You Tube See how they work! Youtube.com/SportSystemsInc

Beckwith Recreation Complex, Carleton Place, ON