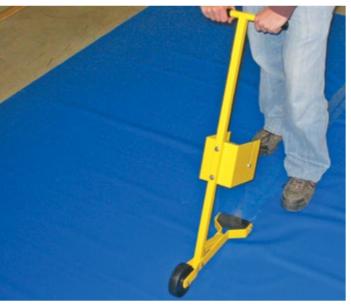

### **■ SEAM TAPE APPLICATOR**

Solid steel construction with comfortable hand grips & durable rubber wheels allow for easy operation & maintenance. Makes application of seam tape fast & easy!