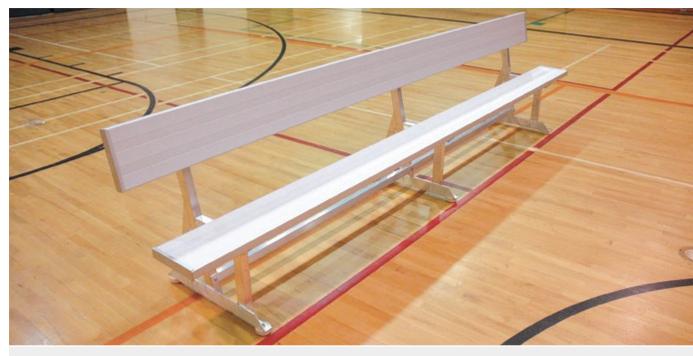

### PLAYERS BENCHES

Sport Systems handles a variety of sports benches to compliment your facility. Permanent benches (embedded in concrete and surface mount) are ideal for baseball dugouts, soccer pitches and football fields. Portable benches are ideal for indoor applications. These units are supplied with footpads to eliminate any prospective damage to your floor. All models are available with or without backrests. Custom designs are available upon request. Standard features include tubular galvanized steel legs for permanent benches and aluminum angle struts for portable models. All units feature anodized aluminum seat planks & backrests.

You Tube See how they work! Youtube.com/SportSystemsInc

**CLICK OR CALL** to learn more about our Outdoor Seating solutions

www.ssci.us

BL-PB-BR Portable Players Bench With Backrest

BL-IGB Permanent In-Ground Players Bench Without Backrest