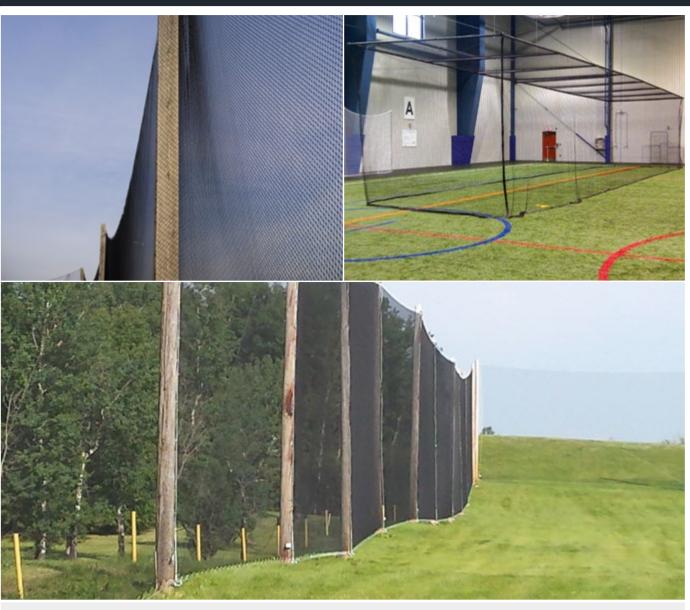

### **GOLF NETTING**

Sport Systems carries a variety of golf netting products for applications including: driving ranges, direct impact, practice cages and golf courses. All netting is custom made to your exact size requirements and features an integrally sewn rope border to preserve perimeter mesh and allow for easy installation.

Our golf netting features a 1" x 1" knotless design which promotes lifespan due to enhanced aerodynamics and reduced drag. This black polyester mesh features a U.V. inhibiting formulation, a 2 mm twine and 105 lbs. of break strength.