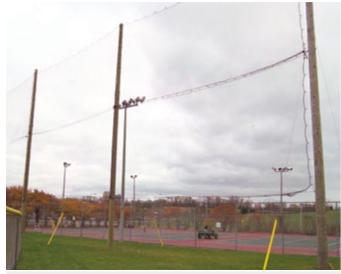

### SPORTING (INDOOR & OUTDOOR)

**Sport Systems** provides netting and installation services for arenas, baseball diamonds, & sports field applications. All netting is custom manufactured to ensure the proper fit and to simplify installation.

Netting can be supplied as (1) raw mesh, (2) with roped edges, or (3) with taped & grommeted edges. Netting features a knotless construction which reduces wind drag and fatigue while increasing both aesthetics & spectator visibility.

All outdoor netting is formulated with U.V. inhibiting compounds to increase its service life.

Netting is available in black, white and clear monofilament styles. Speak to a product specialist today about your specific application.

### TURNKEY NETTING BARRIERS

Sport Systems also provides a turnkey style, design and build approach to netting barriers that includes the supply and installation of foundations, poles and cable and hardware infrastructure. Turnkey barrier designs can feature steel, lumber or even concrete posts. Speak to a project manager today to discuss you upcoming netting barrier requirements.