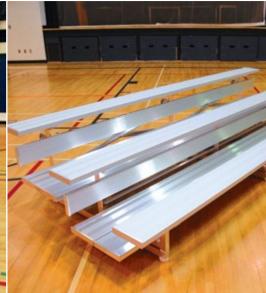

### TIP & ROLL BLEACHERS

Our Tip & Roll bleachers are perfect for indoor auxiliary seating requirements. These lightweight aluminum units easily tip up on their non-marring swivel casters for effortless transport while caster brakes prevent the unit from moving when in storage. All standard models fit through a standard 30" wide x 7' high door frame, maximizing transportation & storage flexibility.

Our exclusive outrigger adds safety & stability to the units & is standard on all 4-row units. All Tip & Roll bleachers feature anodized aluminum seat boards, mill finish double-wide aluminum floorboards and riser planks. These systems include non-marring rubber foot pads which protect your hardwood floor when the unit is in place.

These standard systems are available in 2, 3 and 4-row versions. Please consult our website to preview length and seating capacity charts.

You Tube See how they work! Youtube.com/SportSystemsInc

Beckwith Recreation Complex, Carleton Place, ON