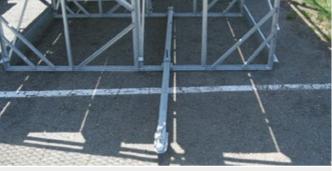

### TOWABLE BLEACHERS

Sport Systems boasts a range of transportable bleacher units which can be hitched to maintenance vehicles for easy relocation within the grounds of your facilities. Standard permanent angle frame bleachers may also be retrofitted with tow kits when the need arises. Contact us today to discuss how these versatile, portable bleacher systems can be incorporated into your seating plan.