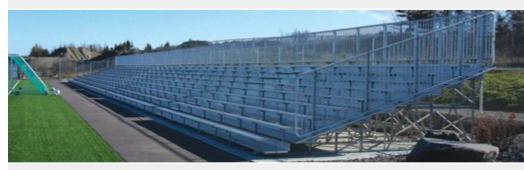

### **ANGLE FRAME BLEACHERS**

Sport Systems designs, manufactures & offers coast to coast installation services for standard & custom outdoor bleacher systems. With thousands of seats installed nationwide, our in-house engineering department excels at helping customers maximize their seating capacity given specific site constraints. Products are designed according to provincial and national building code (NBC) standards.

Outdoor bleachers are typically manufactured using steel angle understructures, which are hot-dipped galvanized to ASTM standards after fabrication. **Sport Systems** is certified by the CWB (Canadian Welding Bureau) to 47.1 (steel) and 47.2 (aluminum) welding standards. Conventional units are available in 3, 4, 5 and 10-tier arrangements & custom units are available with closed decking, elevated platforms and accessibility ramps.

While not exhibiting the clear span characteristic of its beam-style counterpart, angle frame bleachers feature continuous framework members spaced every 5' to 6' and can be installed on compacted granular surfaces and concrete slabs. These units are a great way to deliver seating when projects are budget-focused and seating is limited to 15 rows and under.